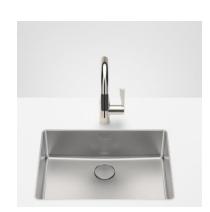

## Dornbracht Kitchen – New Brushed Stainless Steel Sinks

Available from January 2025

Our new brushed stainless steel sinks offer premium design combined with a unique drain system.

Design
The sinks have an attractive design with 15mm edge and bottom radii and a soft brushing structure created by a brushing with natural sisal fibers.

#### Single Bowl Sink 400 x 400mm

Under-mounted 38400004-86

#### Single Bowl Sink 450 x 400mm

Under-mounted 39450004-86

#### Single Bowl Sink 500 x 400mm

Under-mounted 38500004-86

#### Single Bowl Sink 550 x 400mm

Under-mounted 38550004-86

Top-mounted 38551004-86

#### Single Bowl Sink 710 x 400mm

Under-mounted 38710004-86