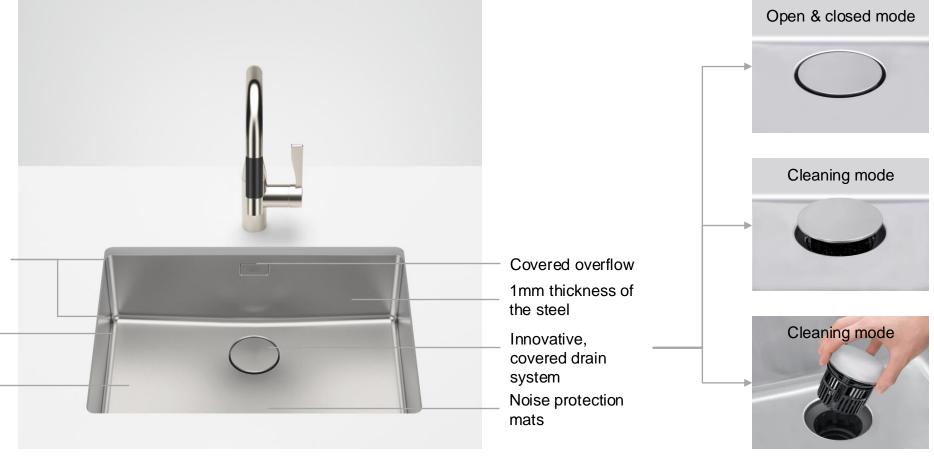

# Innovative Drain System

Our new stainless steel sinks come with an innovative drain system. The covered drain basket dives into the kitchen sink and forms one entity with the sink, both when open or closed. It will only come up for cleaning purposes. It can either be operated with our pull button or our electronic drain.

Design
The sinks have an attractive design with 15mm edge and bottom radii and a soft brushing structure created by a brushing with natural sisal fibers.

## **Operating Mode**

Electronic drain system

## **Product Details**

Easy cleaning due to the radii

Soft brushing structure for ideal drainage