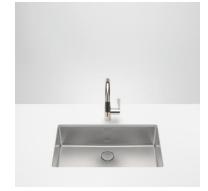

## Dornbracht Kitchen – New Brushed Stainless Steel Sinks

Available from January 2025

Our new brushed stainless steel sinks offer premium design combined with a unique drain system.

Design
The sinks have an attractive design with 15mm edge and bottom radii and a soft brushing structure created by a brushing with natural sisal fibers.

#### Single Bowl Sink 400 x 400mm

Under-mounted 38400004-86

#### Single Bowl Sink 450 x 400mm

Under-mounted 39450004-86

#### Single Bowl Sink 500 x 400mm

Under-mounted 38500004-86

#### Single Bowl Sink 550 x 400mm

Under-mounted 38550004-86

Top-mounted 38551004-86

#### Single Bowl Sink 710 x 400mm

Under-mounted 38710004-86