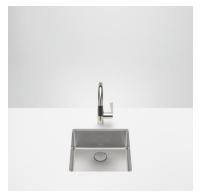

#### Single Bowl Sink 400 x 400mm

Under-mounted 38400004-86

#### Single Bowl Sink 450 x 400mm

Under-mounted 39450004-86

#### Single Bowl Sink 500 x 400mm

Under-mounted 38500004-86

#### Single Bowl Sink 550 x 400mm

Under-mounted 38550004-86

Top-mounted 38551004-86

#### Single Bowl Sink 710 x 400mm

Under-mounted 38710004-86