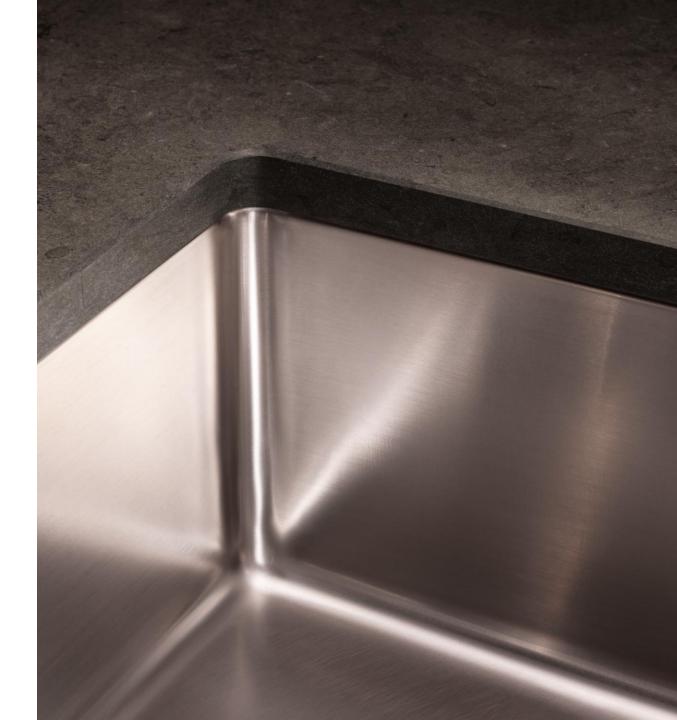

Design
The sinks have an attractive design with 15mm edge and bottom radii and a soft brushing structure created by a brushing with natural sisal fibers.

## **Product Details**

Easy cleaning due to the radii

Soft brushing structure for ideal drainage