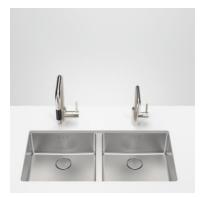

#### Double Bowl Sink 2\* 400 x 400mm

Under-mounted 38240004-86

Bookable: 01.01.2025 Lead time: 4 weeks -Reduction to 2 days from mid February 2025.