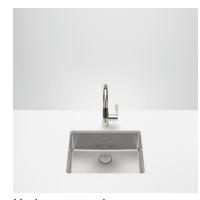

#### Single Bowl Sink 400 x 400mm

Under-mounted 38400004-86

#### Single Bowl Sink 450 x 400mm

Under-mounted 39450004-86

#### Single Bowl Sink 500 x 400mm

Under-mounted 38500004-86

#### Single Bowl Sink 550 x 400mm

Under-mounted 38550004-86

Top-mounted 38551004-86

#### Single Bowl Sink 710 x 400mm

Under-mounted 38710004-86