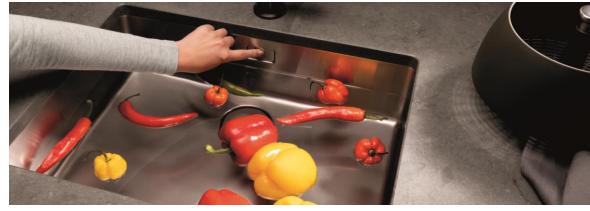

# Innovative Drain System

Our new stainless steel sinks come with an innovative drain system. The covered drain basket dives into the kitchen sink and forms one entity with the sink, both when open or closed. It will only come up for cleaning purposes. It can either be operated with our pull button or our electronic drain.

## **Operating Mode**

Electronic drain system