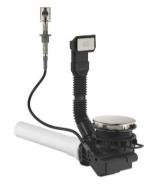

# Innovative Drain System

Our new stainless steel sinks come with an innovative drain system. The covered drain basket dives into the kitchen sink and forms one entity with the sink, both when open or closed. It will only come up for cleaning purposes. It can either be operated with our pull button or our electronic drain.

## **Operating Mode**

Electronic drain system

#### **Electronic Drain System**

Drain System with Pull Button

10405004-86

Bookable: 01.01.2025 Lead time: 4 weeks -Reduction to 2 days from mid February 2025.