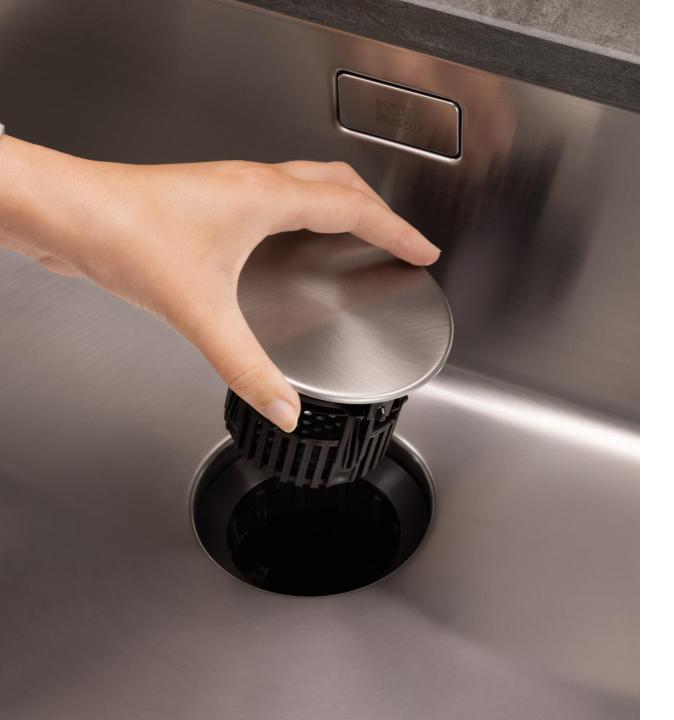

# Innovative Drain System

Our new stainless steel sinks come with an innovative drain system. The covered drain basket dives into the kitchen sink and forms one entity with the sink, both when open or closed. It will only come up for cleaning purposes. It can either be operated with our pull button or our electronic drain.

## **Operating Mode**

Electronic drain system