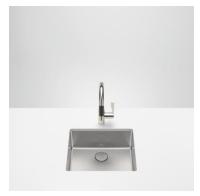

#### Single Bowl Sink 400 x 400mm

Under-mounted 38400004-86

#### Single Bowl Sink 450 x 400mm

Under-mounted 39450004-86

#### Single Bowl Sink 500 x 400mm

Under-mounted 38500004-86

#### Single Bowl Sink 550 x 400mm

Under-mounted 38550004-86

Top-mounted 38551004-86

#### Single Bowl Sink 710 x 400mm

Under-mounted 38710004-86