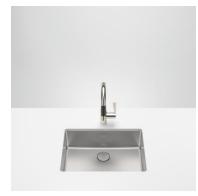

#### Single Bowl Sink 400 x 400mm

Under-mounted 38400004-86

#### Single Bowl Sink 450 x 400mm

Under-mounted 39450004-86

#### Single Bowl Sink 500 x 400mm

Under-mounted 38500004-86

#### Single Bowl Sink 550 x 400mm

Under-mounted 38550004-86

Top-mounted 38551004-86

#### Single Bowl Sink 710 x 400mm

Under-mounted 38710004-86