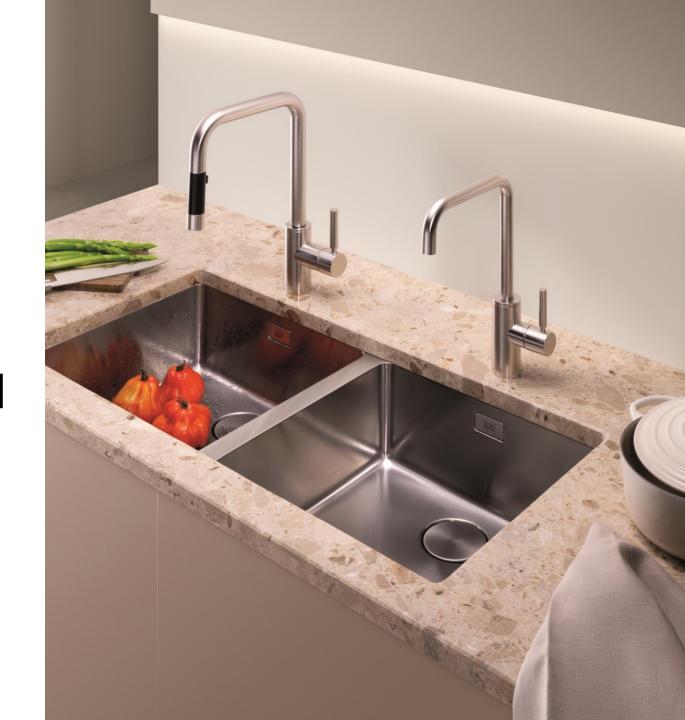

## Dornbracht Kitchen – New Brushed Stainless Steel Sinks

Available from January 2025

Our new brushed stainless steel sinks offer premium design combined with a unique drain system.

Design
The sinks have an attractive design with 15mm edge and bottom radii and a soft brushing structure created by a brushing with natural sisal fibers.

## **Product Details**

Easy cleaning due to the radii

Soft brushing structure for ideal drainage